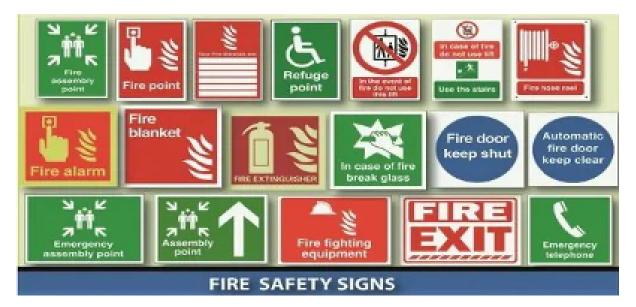

## **MODEL NO- LS-400E**

Our Self glow signs or self-illuminating signs are typically signs or markers that have built-in illumination source and don't require any external light source to be visible in the dark.

These signs are commonly used for various purposes, including safety, wayfinding and advertising. Example of self-glow signages mentioned below: